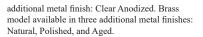

#### Head

Machined head comes in two styles: Side Mount and Rear Mount. (See illustration for aiming capability of each head style.)

#### Stem

1" diameter machined stem comes in various stem lengths. Maximum allowable stem length depends on mount option (see **Ordering Information**). Soil type and installation manner may limit safe stem length further. To prevent fixture from toppling over, these factors must be taken into account when choosing stem length or mount type.

#### Knuckle

Machined knuckle allows for a full range of aiming positions. Double taper design (U.S. Patent #6,966,679) allows fixture to hold position during aiming and ensures a solid lock when tightened. Integral LED models have a molded silicone wire seal to prevent water entry at knuckle. Available Rotate and Lock option (U.S. Patent #7,108,405 & #7,458,552) allows for full 360° horizontal aiming and locking.

#### Cap

Machined caps lock in place with one 18-8 stainless steel set screw, and are sealed to the body with a high temperature silicone O-ring. Regress Lens caps have drain holes for water drainage from top of lens if mounted in the up position. 'Flush Lens' cap styles incorporate a stepped lens to reduce the collection of water and debris on the lens. All caps accept up to three internal accessories, held in place by a stainless steel clip.