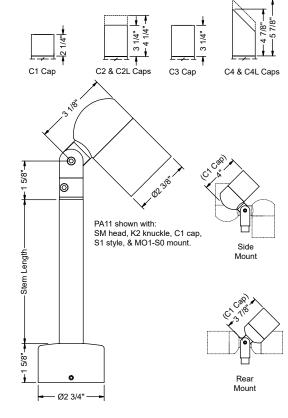

# LED options can be used in all models and applications.

All ratings subject to change without notice. See website or contact V3 for most current info.

Ordering Information

| Model 1<br>PA11A - Aluminum<br>PA11B - Brass       Head<br>SM - Side Mount       Knuckle<br>SM - Side Mount         Powder Coat Finishes:<br>BLT - Textured Black<br>BNT - Textured Black<br>BNT - Textured Black<br>BNT - Textured Bane<br>GRT - Textured Grante<br>GRT - Textured Grante<br>GRT - Textured Grante<br>GRT - Textured Grante<br>GRT - Textured Carante<br>GRT - Textured Patina<br>EAT - Textured Patina<br>EAT - Textured Patina<br>EAT - Textured Carante<br>Metal Finishes:<br>CLA - Clear Anodized (PA11A only)<br>POL - Polished (PA11B only)<br>POL - Polished (PA11B only)<br>AGE - Aged (PA11B only)       Sta - Starter<br>CLA - Starter<br>CLA - Clear Anodized (PA11B only)<br>AGE - Aged (PA11B only)         Metal Finishes:<br>CLA - Clear Anodized (PA11B only)<br>POL - Polished (PA11B only)       CLF - Regress La<br>CLF - Regress La<br>CLF - Regress La<br>CLF - Ager SL<br>CLF - 45° Angled | S1 - Straight<br>Stem<br>3 - 3"<br>6 - 6"<br>12 - 12"<br>s 18 - 18"<br>ans, Long<br>42 - 24"<br>48 - 48"<br>ens, Long<br>mp<br>d, Long<br>2 - C2 - S1 | Mount <sup>3</sup><br>SN - Nipple Only (No Mount & No Cap) <sup>4</sup><br>M01-S0 - No Mount (MO1 Cap Only. 36<br>M01-SM - MO1 Surface Mount (36' max<br>M01-S1-12 - 12' MO1 Stake Mount (36'<br>M01-S1-18 - 18' MO1 Stake Mount (36'<br>M01-S2-18 - 18' MO1 Adj. Stake Mount<br>M01-S2-18 - 18' MO1 Adj. Stake Mount<br>M01-S2-18 - 18' MO1 Adj. Stake Mount<br>M01-S3-18 - 18' MO1 Junction W Trans<br>M01-S3-18 - 18' MO1 Junction W Trans<br>M01-S4-12 - 12' MO1 Junction Mount (<br>M01-S4-12 - 12' MO1 Junction Mount (<br>M01-S4-12 - 12' MO1 Junction Mount (<br>M01-S4-12 - 12' M01 Junction Mount (<br>M01-M014 Brass Stake Mount (24'' m<br>M017 - M017 Spike Mount (24'' max. st<br>M018 - M018 Spike Mount w/ Cap (34''<br>M019 - M019 Surface Mount w/ Cap (34'') | 230 - 230V <sup>∞</sup><br>max.stem) 277 - 277V <sup>5,8</sup><br>max.stem) (12° stem only)<br>(18° stem only)<br>(18° stem only)<br>(18° stem only)<br>(18° stem only)<br>(18° stem only)<br>(12° stem only)<br>(13° stem | Retrofit MR16 LED (3000k           155 - 7.5W, 10°           156 - 7.5W, 25°           157 - 7.5W, 36°           MR16 Halogen: 1           0 - None           01 - ESX, 20W, 12°           02 - BAB, 20W, 40°           03 - FRB, 35W, 12°           04 - FRA, 35W, 23°           05 - FMW, 35W, 40°           09 - EXT, 50W, 40°           10 - EXZ, 50W, 26°           11 - EXX, 50W, 40°           12 - FNV, 50W, 60° | <ul> <li>W. 12° L2 - Linear F2 - Blue F6 - Plink</li> <li>W. 21° L3 - Softening F3 - Light F7 - Mercury Blue Vapor</li> <li>W. 41° Blue Vapor</li> <li>X. 90 CRI): 7.8.9</li> <li>Notes: <ol> <li>Allowable wattage depends on model. See Certification heading.</li> <li>Rear Mount head has limited adjustability and should be used for up lighting only.</li> <li>See mount spec. sheets for mount details.</li> <li>SN mount option requires that a separate mount be used.</li> <li>120, 230, and 277 voltage options only available with the MO1-S3-12 and MO1-S3-18 mount options.</li> <li>Only two lens accessories can be used with Integral LED.</li> <li>Other color temperatures available with 12 or 120 Input Voltage options. Only power LED lamp options with approved transformers (contact V3 for mount, tharsformer, and dimmer compatibility info).</li> <li>Use only approved Retroft MR161 LED lamps and supplied heat sink mount, otherwise LED may overheat.</li> </ol> </li> </ul> |
|---------------------------------------------------------------------------------------------------------------------------------------------------------------------------------------------------------------------------------------------------------------------------------------------------------------------------------------------------------------------------------------------------------------------------------------------------------------------------------------------------------------------------------------------------------------------------------------------------------------------------------------------------------------------------------------------------------------------------------------------------------------------------------------------------------------------------------------------------------------------------------------------------------------------------------------------------------------------------------------------------------------------------------------------------------------------------|-------------------------------------------------------------------------------------------------------------------------------------------------------|---------------------------------------------------------------------------------------------------------------------------------------------------------------------------------------------------------------------------------------------------------------------------------------------------------------------------------------------------------------------------------------------------------------------------------------------------------------------------------------------------------------------------------------------------------------------------------------------------------------------------------------------------------------------------------------------------------------------------------------------------------------------------------------------------------------------------------------------------------------------------------------------------------|-------------------------------------------------------------------------------------------------------------------------------------------------------------------------------------------------------------------------------------------------------------------------------------------------------------------------------------------------------------------------------------------------------------------------------------------------------------------------------------------------------------------------------------------------------------------------------------------------------------------------------------------------------------------------------------------------------------------------------------------------------------------------------------------------------------------------------------------------------------------------------------------------------------------------------------------------------------------------------------------------------------------------------------------------------------------------------------------------------------------------------------------------------------------------------------------------------------------------------------------------------------------------------------------------------------------------------------------------------------------------------------------------------------------------------------------------------------------------------------------------------------------------------------------------------------------------------------------------------------------------------------------------------------------------------------------------------------------------------------------------------------------------------------------------------------------------------------------------------------------------------------------------------------------------------------------------------------------------------------------------------------------------------------------------------------------------------------------------------------------------------------------------------------------------------------------------------------------------------------------------------------------------------------------------------------------------------------------------------------------------------------------------------------------------------------------------------------------------------------------------------------------------------------------|--------------------------------------------------------------------------------------------------------------------------------------------------------------------------------------------------------------------------------------------------------------------------------------------------------------------------------------------------------------------------------------------------------------------------|---------------------------------------------------------------------------------------------------------------------------------------------------------------------------------------------------------------------------------------------------------------------------------------------------------------------------------------------------------------------------------------------------------------------------------------------------------------------------------------------------------------------------------------------------------------------------------------------------------------------------------------------------------------------------------------------------------------------------------------------------------------------------------------------------------------------------------------------------------------------------------------------------------------------------------------------------------------------------------------------------------------|
| ©2011 - 2020 Vision3 Lighting <sup>®</sup>                                                                                                                                                                                                                                                                                                                                                                                                                                                                                                                                                                                                                                                                                                                                                                                                                                                                                                                                                                                                                                | P.O. Box                                                                                                                                              | 607, Fowler, CA 93625                                                                                                                                                                                                                                                                                                                                                                                                                                                                                                                                                                                                                                                                                                                                                                                                                                                                                   | (559) 834-57                                                                                                                                                                                                                                                                                                                                                                                                                                                                                                                                                                                                                                                                                                                                                                                                                                                                                                                                                                                                                                                                                                                                                                                                                                                                                                                                                                                                                                                                                                                                                                                                                                                                                                                                                                                                                                                                                                                                                                                                                                                                                                                                                                                                                                                                                                                                                                                                                                                                                                                              | 49 (559) 834                                                                                                                                                                                                                                                                                                                                                                                                             | -4779 fax www.vision3lighting.com                                                                                                                                                                                                                                                                                                                                                                                                                                                                                                                                                                                                                                                                                                                                                                                                                                                                                                                                                                             |